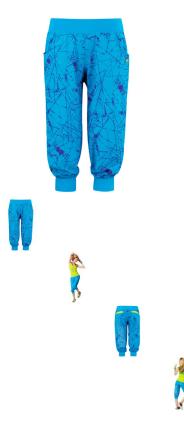

## Description

Hey girl, you look like you need a print-me-up. Slip into the all-new **Way With Words Cargo Capri** and shimmy, shake and salsa in comfort and style! Bold new graphics let you dress to express (and impress!) while the banded waistband and bottoms act like a security guard to whatcha

want to keep covered. Pair 'em with the Message Me Sleeveless Tee and you've got an outfit that has plenty to say!

- Back pockets with functional zippers
- Draw cord inserted below waist band for adjustable comfort level
- Gusset added for better comfort and security when you're on the dance floor
  All-over connect the dots print on pant legs