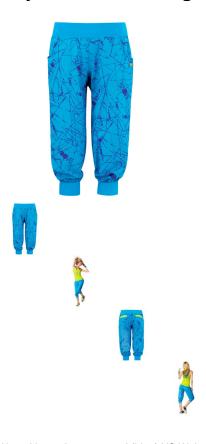

## Way With Words Cargo Capri (blue) XS

Way with words cargo capri (blue) XS Waist - 24.5" - 25.5"62 - 65 cm Hip - 35" - 36"89 - 91.5 cm

Rating: Not Rated Yet

Price:

Variant price modifier:

Original Price with tax:

## Description

Hey girl, you look like you need a print-me-up. Slip into the all-new **Way With Words Cargo Capri** and shimmy, shake and salsa in comfort and style! Bold new graphics let you dress to express (and impress!) while the banded waistband and bottoms act like a security guard to whatcha

1 / 2

want to keep covered. Pair 'em with the Message Me Sleeveless Tee and you've got an outfit that has plenty to say!

- Back pockets with functional zippers
- Draw cord inserted below waist band for adjustable comfort level
- Gusset added for better comfort and security when you're on the dance floor
- All-over connect the dots print on pant legs